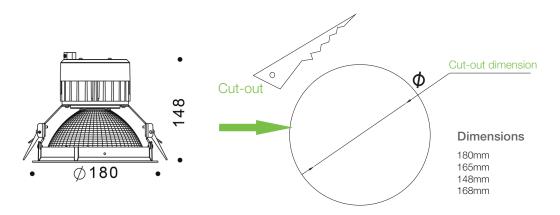

### LED Downlight Dimensions and Cut-out view

EFX-RDL54W

Ø180mm x 148mm

40°

110-265Vac

50/60 Hz

60W Max

1050mA

0.93