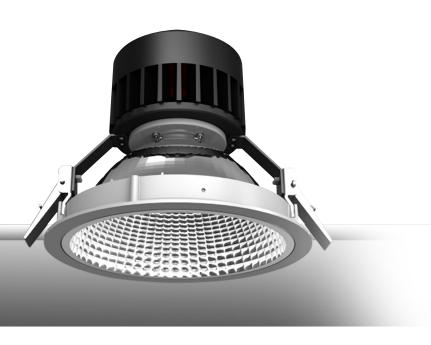

### **High Luminosity COB LEDs**

LED Downlight - EFX-RDL54W

### LED Downlight 54w - EFX-RDL54W

The Eco-FX LED Downlight offers high luminosity COB LEDs giving efficient heat dissapation (junction temperature 70°c) and produces a softer light. The long life driver offers constant current and voltage. **Product Code** 