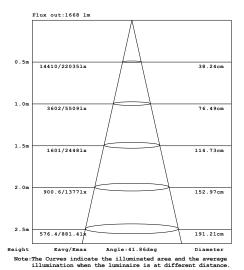

# LED Downlight Light Distribution and Illuminance

illumination when the luminaire is at diff

Beam Angle 40° 54W Data