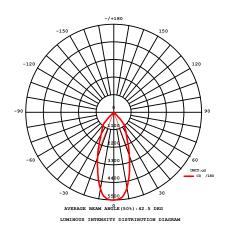

# LED Downlight Light Distribution and Illuminance

illumination when the luminaire is at diff

Beam Angle 40° 54W Data