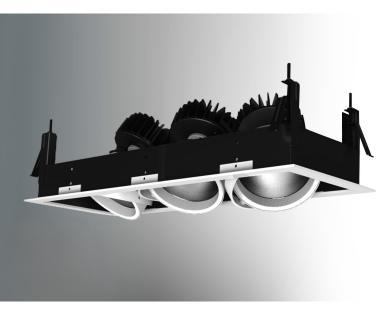

## Adjustable

LED Gridlight - EFX-RDLTA310

## LED Gridlight 30W - EFX-RDLTA310

The Eco-FX LED Gridlight offers high luminosity giving efficient heat dissapation. The long life driver offers constant current and voltage. Offering total flexibility in the retail environment.