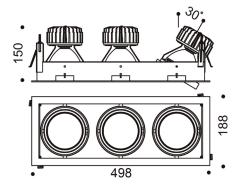

## Technical 30w

| EFX-RDLTA310          |
|-----------------------|
| 498mm x 188mm x 150mm |
| 55°                   |
| 110-265Vac            |
| 50/60 Hz              |
| 10W 25Vdc x3          |
| 350mA x3              |
| 0.9                   |
| Bridgelux             |
| 92%                   |
| Warm White 2700k      |
| Warm White 800lm x3   |
| Warm White 80lm/w     |
| Warm White >85+       |
| 30°                   |
| 50,000Hrs             |
| -20° / +45°           |
| 20                    |
| 477mm x 168mm         |