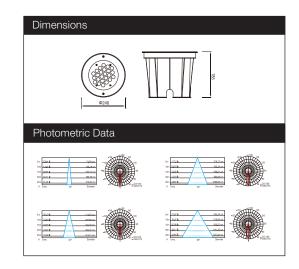

Power Factor
Chip Set
Efficiency (LOR)
Colour Temperature
Lumen
Efficacy
CRI
LED Life

**Operating Temperature** 

IP Rating

67

**Product Code** 

Beam Angle

Input Voltage

Transformer Output

**Running Current** 

Frequency

Size

EFX-XJRD2-24 Ø240mm x 185mm 10° / 25° / 40° / 60° 110-265Vac 50/60 Hz 24Vdc 700mA 0.9 Bridgelux 95% Warm White 3000k / RGB Warm White 1072lm 44.61lm/w Warm White >85+ 30,000Hrs -40° / +50°