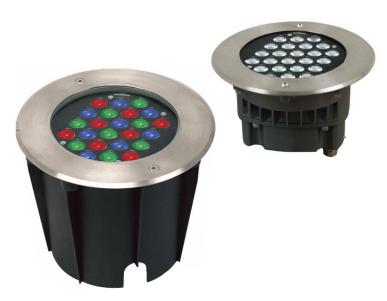

## LED Inground 24w

LED Inground - EFX-XJRD2-24

## LED Inground - EFX-XJRD2-24

- The lamp body uses high pressure die-casting aluminium. The cover uses stainless steel while the buried barrel uses high-quality, corrosion-resistant nylon.
- The diffuser uses thickened toughened glass, having advantages in impact resistance and abrasion. Meanwhile the diffuser and light cover is at the same level, no fall.
- 3. The source light adopts high quality LED's, monochrome or RGB colour available.
- 4. It's carried out by the EFX-XDMX512 system so that the light could change in colourful, flowing and other models, getting a magic lighting effect.
- 5. Humanized design, fit for a wide range of demands in applications.
- 6. Excellent design in heat removal performance. So that the temperature of the cover is low, which is safe and good protection.
- 7. High strength toughened glass, could afford a weight of 2500kg.