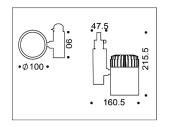

## Technical 25w

EFX-RTLAV25W Ø100mm x 90mm x 215.5mm 40° 110-265Vac 50/60 Hz 25W 36VDC 700mA 0.93 Epistar 98% Warm White 3000k Warm White 2000lm 80lm/w Warm White >85+ -40° / +50° 20

**Eco-FX Limited** Office 1, 192 Shoreham Street Sheffield S1 4SQ, UK