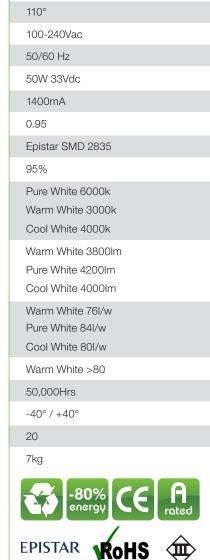

Eco-FX LED Panel Light is the ideal replacement for traditional grid lights and fluorescent tubes. The anodized aluminium frame provides a stylish and fashionable look with no colour deterioration.

| Product Code       |
|--------------------|
| Size               |
| Beam Angle         |
| Input Voltage      |
| Frequency          |
| Transformer Output |
| Running Current    |
| Power Factor       |
| Chip Set           |
| Efficiency (LOR)   |
| Colour Temperature |
|                    |

Lumen

Efficacy

CRI LED Life Operating Temperature

IP Rating

Weight

Technical 50w EFX-SHLP50W(L)

1495mm x 295mm x 11.5mm

Eco-FX Limited Office 1, 192 Shoreham Street Sheffield S1 4SQ, UK