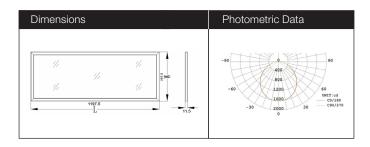

Lumen

Efficacy

CRI LED Life Operating Temperature

IP Rating

Weight

Technical 50w EFX-SHLP50W(L)

1495mm x 295mm x 11.5mm

Eco-FX Limited Office 1, 192 Shoreham Street Sheffield S1 4SQ, UK