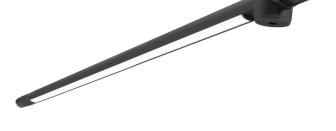

## LED Dual Task Light

Product code: EFX-TTDL1350

## **Eco-FX features & benefits:**

- x1 full length single extrusion for Low voltage LED bar housing
- Hollow knuckle provides a quick installation and ease of maintenance (lamp life up to 50,000hrs)
- Less screws and fewer attachments reduces manufacturing factor
- · Simple threading cables and attaching to pole
- Reduced wattage still remains 12w as single terminal Check-in-Desk light
- Provide a modern, more practical, ergonomic LED solution
- Increased light distribution as the LED is pushing the light down
- To be incorporated directly onto an existing pole