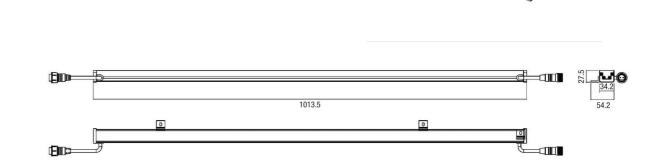

### **EFX-XJRL3**

Product Dimension

#### **EFX-XJRL1**

Accessories

#### **EFX-XJRL1**

EFX-XDX2-M21G-5P/M21M-5P-(2×0.5mm²+GND+2×1.0mm²)-1000