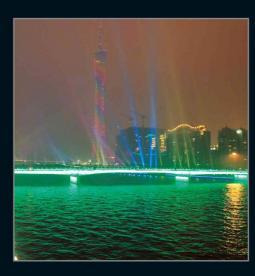

# Wall Washer Light Linear Light

The Application of Occasions:

Mainly used for landscape lighting, stage, building, advertising board, green landscape lighting, bar, dancing hall etc.

## LED Wall Washer Light Linear Light

The Application of Occasions:

Mainly used for landscape lighting, stage, building, advertising board, green landscape lighting, bar, dancing hall etc.

Single Lighting