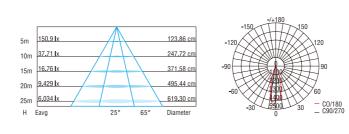

#### EFX-XJRL1-S24

#### Specification

| Product Code                | EFX-XJRL1-S36               | EFX-XJRL1-S24               | EFX-XJRL1-S12                |
|-----------------------------|-----------------------------|-----------------------------|------------------------------|
| LED Quantity                | 36pcs                       | 24pcs                       | 12pcs                        |
| Rated Power                 | 36W                         | 24W                         | 12W                          |
| Input Voltage               | DC24V                       | DC24V                       | DC24V                        |
| Color                       | Single/RGB                  | Single/RGB                  | Single/RGB                   |
| Control Mode                | CC/DMX512                   | CC/DMX512                   | CC/DMX512                    |
| Beam Angle                  | 25°×65°                     | 25°×65°                     | 25°×65°                      |
| Lamp Luminous Flux          | 1519 lm                     | 1068 lm                     | 563 lm                       |
| Working Ambient Temperature | -25°C~50°C                  | -25°C~50°C                  | -25°C~50°C                   |
| Working Ambient Humidity    | 10%~90%                     | 10%~90%                     | 10%~90%                      |
| Life                        | > 30000H                    | > 30000H                    | > 30000H                     |
| Protection Grade            | IP65                        | IP65                        | IP65                         |
| Net Weight                  | 3.25/26.0                   | 2.35/18.8                   | 1.35/21.6                    |
| Gross Weight                | 3.9/31.2                    | 2.6/20.8                    | 1.7/27.2                     |
| Packing Size (mm)           | 935X95X125<br>955X430x300 8 | 645X95X125<br>675X430X300 8 | 355X95X125<br>375X430X550 16 |