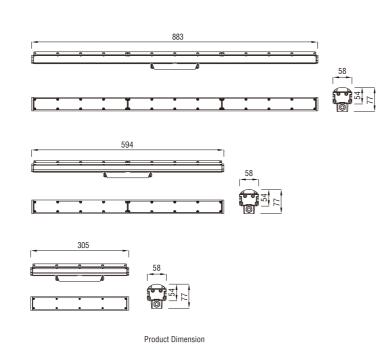

### **EFX-XJRL3**

Product Dimension

#### EFX-XJRL1-S36

#### EFX-XJRL1-S24

#### EFX-XJRL1-S12