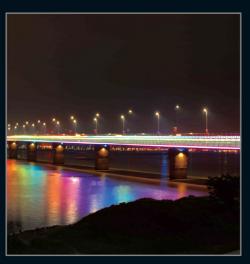

# Wall Washer Light Linear Light

The Application of Occasions:

Mainly used for landscape lighting, stage, building, advertising board, green landscape lighting, bar, dancing hall etc.