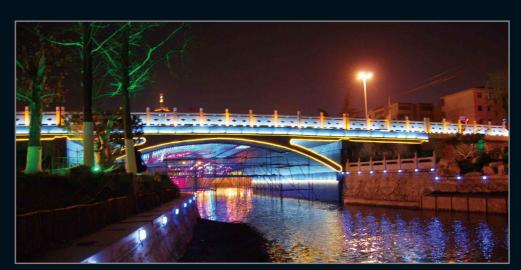

## LED Wall Washer Light Linear Light

## LED Wall Washer Light Linear Light

The Application of Occasions:

Mainly used for landscape lighting, stage, building, advertising board, green landscape lighting, bar, dancing hall etc.

Single Lighting