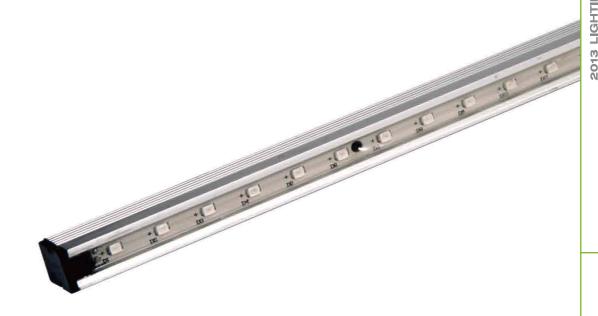

## EFX-XJRL3/6

The appearance of MINI LINEAR LIGHT series is small. It adopts small power LED.6063 aluminium alloy material and automatic filling technology ensure the good heat conduction and protection function. It is a good choice for partial wall wash and wall

## EFX-XJRL1s36/S24/S12

Independent design of intellectual property, fashionable exterior design, make perfect combination of light and environment. 6063 alloy aluminum shell, auto filling glue technology craft, special structure design ensures good heat removal, efficiently reducing LED's lighting wane. Single color and RGB are available, it can mix color in short distance, and issue colorful light, special constant current diver technology to ensure LED work stably.