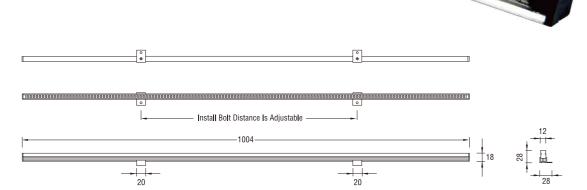

### **EFX-XJRL3**

Product Dimension

LED LINEAR LIGHT SERIES

EFX-XJRL1-S36 EFX-XJRL1-S24 EFX-XJRL1-S12

Installing Support

Reliable Water-proof Connector