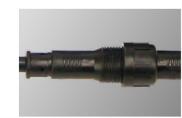

LED LINEAR LIGHT SERIES

EFX-XJRL1-S36 EFX-XJRL1-S24 EFX-XJRL1-S12

Installing Support

Reliable Water-proof Connector

#### **EFX-XJRL1**

EFX-XDX2-M21G-5P/M21M-5P-(2×0.5mm²+GND+2×1.0mm²)-1000