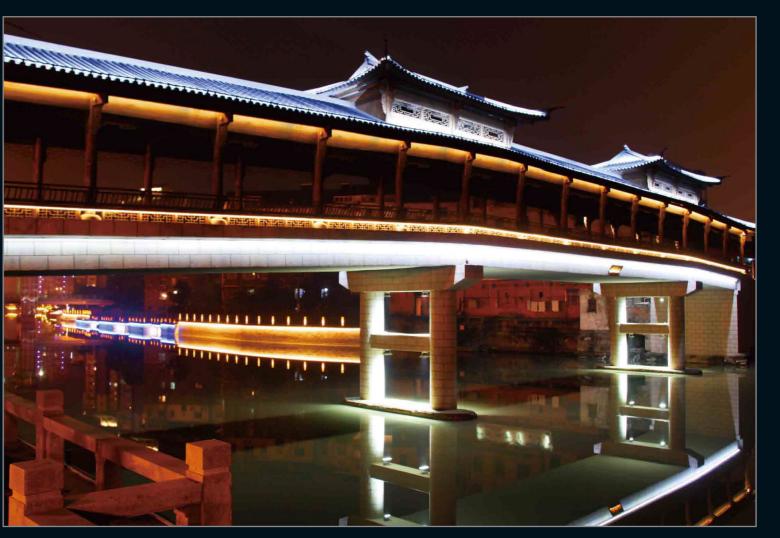

5                        | IP65                        | IP65                         |
| Net Weight                  | 3.25/26.0                   | 2.35/18.8                   | 1.35/21.6                    |
| Gross Weight                | 3.9/31.2                    | 2.6/20.8                    | 1.7/27.2                     |
| Packing Size (mm)           | 935X95X125<br>955X430x300 8 | 645X95X125<br>675X430X300 8 | 355X95X125<br>375X430X550 16 |

All parameters are measured at 25  $^{\circ}\text{C}$  ambient temperature, 35% humidity experimental environment

Wiring Diagram

#### **EFX-XJRL1**



Accessories

#### **EFX-XJRL1**









EFX-XDX2-M21G-5P/M21M-5P-(2×0.5mm²+GND+2×1.0mm²)-1000





# Wall Washer Light Linear Light











## LED Wall Washer Light Linear Light









### www.eco-fx.co.uk



Office 1, 192 Shoreham Street Sheffield S1 4SQ, UK

T: +44(0) 114 321 9610 E: enquiries@eco-fx.co.uk Global Partner