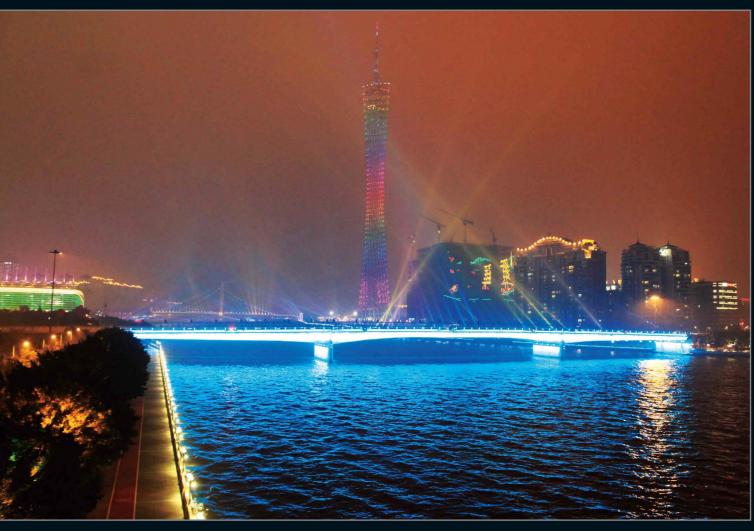

# Wall Washer Light Linear Light

The Application of Occasions:

Mainly used for landscape lighting, stage, building, advertising board, green landscape lighting, bar, dancing hall etc.

## LED Wall Washer Light Linear Light

The Application of Occasions:

Mainly used for landscape lighting, stage, building, advertising board, green landscape lighting, bar, dancing hall etc.

Single Lighting