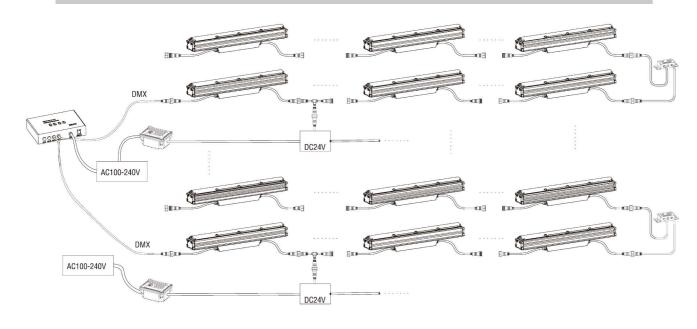

All parameters are measured at 25  $^{\circ}\text{C}$  ambient temperature, 35% humidity experimental environment

Wiring Diagram