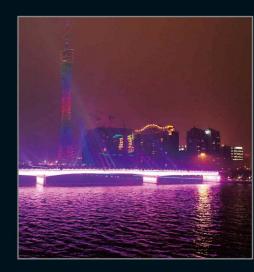

# Wall Washer Light Linear Light

The Application of Occasions:

Mainly used for landscape lighting, stage, building, advertising board, green landscape lighting, bar, dancing hall etc.

## LED Wall Washer Light Linear Light

The Application of Occasions:

Mainly used for landscape lighting, stage, building, advertising board, green landscape lighting, bar, dancing hall etc.

Single Lighting