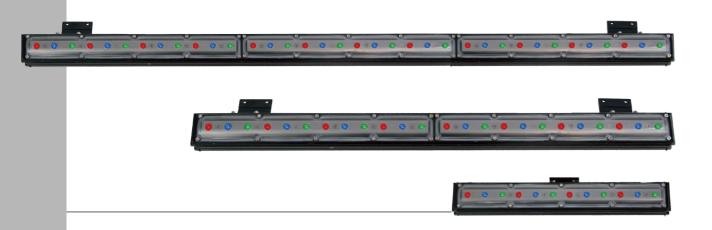

## LED Wall Washer Light Linear Light

The Application of Occasions:

Mainly used for landscape lighting, stage, building, advertising board, green landscape lighting, bar, dancing hall etc.

Single Lighting

## EFX-XJRL1s36/S24/S12

Independent design of intellectual property, fashionable exterior design, make perfect combination of light and environment. 6063 alloy aluminum shell, auto filling glue technology craft, special structure design ensures good heat removal, efficiently reducing LED's lighting wane. Single color and RGB are available, it can mix color in short distance, and issue colorful light, special constant current diver technology to ensure LED work stably.

LED LINEAR LIGHT SERIES

EFX-XJRL1-S36 EFX-XJRL1-S24 EFX-XJRL1-S12

Installing Support

Reliable Water-proof Connector