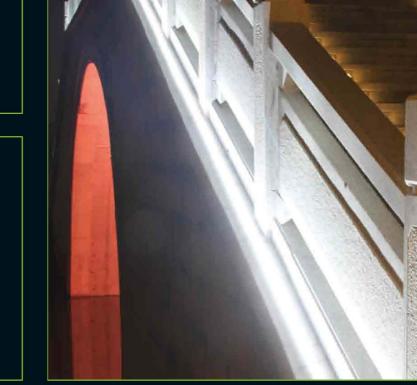

# Wall Washer Light Linear Light

The Application of Occasions:

Mainly used for landscape lighting, stage, building, advertising board, green landscape lighting, bar, dancing hall etc.

## LED Wall Washer Light Linear Light

## LED Wall Washer Light Linear Light

The Application of Occasions:

Mainly used for landscape lighting, stage, building, advertising board, green landscape lighting, bar, dancing hall etc.

Single Lighting

# Wall Washer Light Linear Light