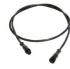

LED LINEAR LIGHT SERIES

EFX-XJRL1-S36 EFX-XJRL1-S24 EFX-XJRL1-S12

Installing Support

Reliable Water-proof Connector

#### **EFX-XJRL1**

EFX-XDX2-M21G-5P/M21M-5P-(2×0.5mm²+GND+2×1.0mm²)-1000