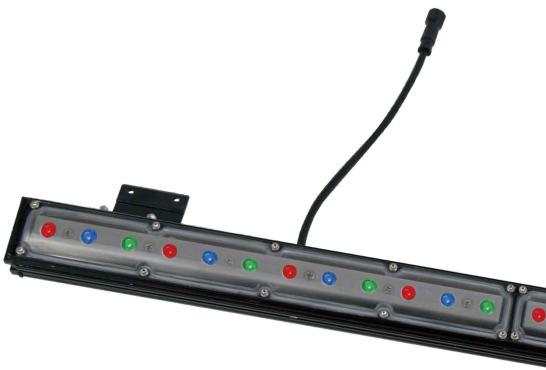

LED LINEAR LIGHT SERIES

EFX-XJRL1-S36 EFX-XJRL1-S24 EFX-XJRL1-S12

Installing Support

Reliable Water-proof Connector

#### Product Accessory

#### **EFX-XJRL1**

Accessories

#### **EFX-XJRL1**

EFX-XDX2-M21G-5P/M21M-5P-(2×0.5mm²+GND+2×1.0mm²)-1000