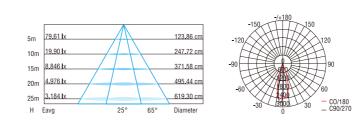

#### EFX-XJRL1-S12

#### Specification

| Product Code                | EFX-XJRL1-S36               | EFX-XJRL1-S24               | EFX-XJRL1-S12                |
|-----------------------------|-----------------------------|-----------------------------|------------------------------|
| LED Quantity                | 36pcs                       | 24pcs                       | 12pcs                        |
| Rated Power                 | 36W                         | 24W                         | 12W                          |
| Input Voltage               | DC24V                       | DC24V                       | DC24V                        |
| Color                       | Single/RGB                  | Single/RGB                  | Single/RGB                   |
| Control Mode                | CC/DMX512                   | CC/DMX512                   | CC/DMX512                    |
| Beam Angle                  | 25°×65°                     | 25°×65°                     | 25°×65°                      |
| Lamp Luminous Flux          | 1519 lm                     | 1068 lm                     | 563 lm                       |
| Working Ambient Temperature | -25°C~50°C                  | -25°C~50°C                  | -25°C~50°C                   |
| Working Ambient Humidity    | 10%~90%                     | 10%~90%                     | 10%~90%                      |
| Life                        | > 30000H                    | > 30000H                    | > 30000H                     |
| Protection Grade            | IP65                        | IP65                        | IP65                         |
| Net Weight                  | 3.25/26.0                   | 2.35/18.8                   | 1.35/21.6                    |
| Gross Weight                | 3.9/31.2                    | 2.6/20.8                    | 1.7/27.2                     |
| Packing Size (mm)           | 935X95X125<br>955X430x300 8 | 645X95X125<br>675X430X300 8 | 355X95X125<br>375X430X550 16 |