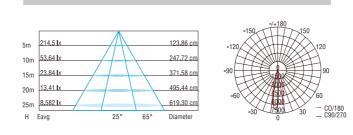

#### EFX-XJRL1-S36

#### Specification

| Product Code                | EFX-XJRL1-S36               | EFX-XJRL1-S24               | EFX-XJRL1-S12                |
|-----------------------------|-----------------------------|-----------------------------|------------------------------|
| LED Quantity                | 36pcs                       | 24pcs                       | 12pcs                        |
| Rated Power                 | 36W                         | 24W                         | 12W                          |
| Input Voltage               | DC24V                       | DC24V                       | DC24V                        |
| Color                       | Single/RGB                  | Single/RGB                  | Single/RGB                   |
| Control Mode                | CC/DMX512                   | CC/DMX512                   | CC/DMX512                    |
| Beam Angle                  | 25°×65°                     | 25°×65°                     | 25°×65°                      |
| Lamp Luminous Flux          | 1519 lm                     | 1068 lm                     | 563 lm                       |
| Working Ambient Temperature | -25°C~50°C                  | -25°C~50°C                  | -25°C~50°C                   |
| Working Ambient Humidity    | 10%~90%                     | 10%~90%                     | 10%~90%                      |
| Life                        | > 30000H                    | > 30000H                    | > 30000H                     |
| Protection Grade            | IP65                        | IP65                        | IP65                         |
| Net Weight                  | 3.25/26.0                   | 2.35/18.8                   | 1.35/21.6                    |
| Gross Weight                | 3.9/31.2                    | 2.6/20.8                    | 1.7/27.2                     |
| Packing Size (mm)           | 935X95X125<br>955X430x300 8 | 645X95X125<br>675X430X300 8 | 355X95X125<br>375X430X550 16 |