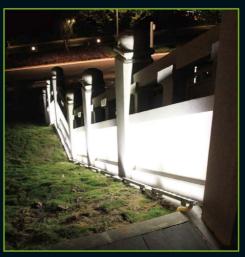

# Wall Washer Light Linear Light

The Application of Occasions:

Mainly used for landscape lighting, stage, building, advertising board, green landscape lighting, bar, dancing hall etc.

## LED Wall Washer Light Linear Light

## LED Wall Washer Light Linear Light

The Application of Occasions:

Mainly used for landscape lighting, stage, building, advertising board, green landscape lighting, bar, dancing hall etc.

Single Lighting