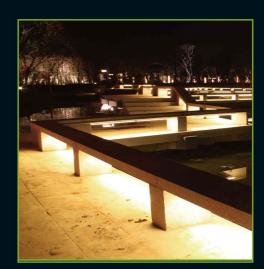

# Wall Washer Light Linear Light

The Application of Occasions:

Mainly used for landscape lighting, stage, building, advertising board, green landscape lighting, bar, dancing hall etc.

## LED Wall Washer Light Linear Light

## LED Wall Washer Light Linear Light

The Application of Occasions:

Mainly used for landscape lighting, stage, building, advertising board, green landscape lighting, bar, dancing hall etc.

Single Lighting