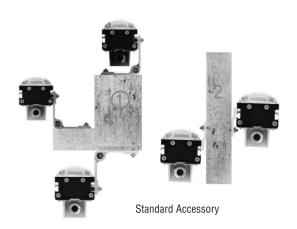

#### Product Accessory

#### **EFX-XJRL1**

Accessories

#### **EFX-XJRL1**

EFX-XDX2-M21G-5P/M21M-5P-(2×0.5mm²+GND+2×1.0mm²)-1000