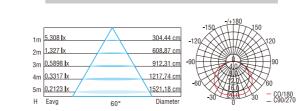

#### Light Distribution Curve

#### **EFX-XJRL3**

|    |           |             |         | -1:    | -/+180     | <b>1</b> 50           |
|----|-----------|-------------|---------|--------|------------|-----------------------|
|    | 5 000 L   |             | 201.11  |        | 2444       | 7500                  |
| 1m | 5.308 lx  | <del></del> | 304.44  | -120   | XXXXXX     | 120                   |
| 2m | 1.327 x   |             | 608.87  | cm 🖂   | $\times$   | <del>***</del>        |
| 3m | 0.5898 lx |             | 912.31  | cm -90 |            | 90                    |
|    | 0.3317 lx |             | 1217,74 |        |            | $\mathcal{H}$         |
|    |           | /           |         | -60    | XXX/1210XX | 60                    |
| 5m | 0.2123 lx | /           | 1521.18 | cm     | XX 19.1 X  | _ CO/18               |
| ш  | Eava      |             | Diam    | otor   | 30 - 64.0  | 30 - CO/18<br>- C90/2 |