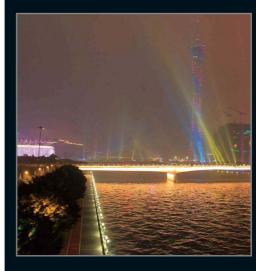

# Wall Washer Light Linear Light

The Application of Occasions:

Mainly used for landscape lighting, stage, building, advertising board, green landscape lighting, bar, dancing hall etc.

## LED Wall Washer Light Linear Light

The Application of Occasions:

Mainly used for landscape lighting, stage, building, advertising board, green landscape lighting, bar, dancing hall etc.

Single Lighting