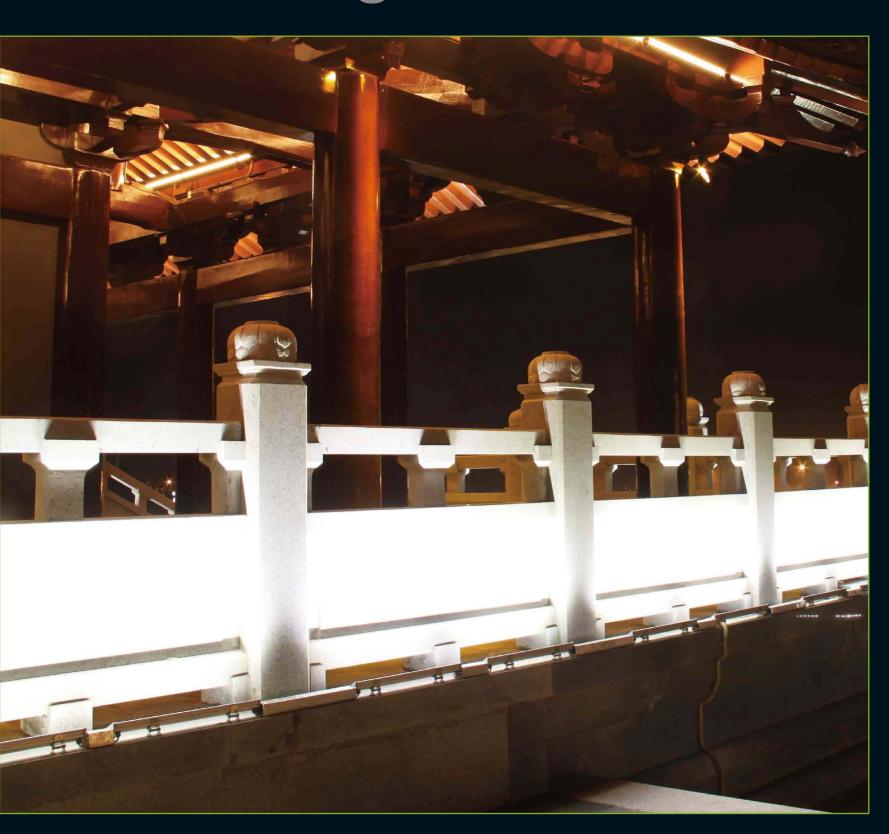

# Wall Washer Light Linear Light

The Application of Occasions:

Mainly used for landscape lighting, stage, building, advertising board, green landscape lighting, bar, dancing hall etc.

## LED Wall Washer Light Linear Light

## LED Wall Washer Light Linear Light

The Application of Occasions:

Mainly used for landscape lighting, stage, building, advertising board, green landscape lighting, bar, dancing hall etc.

Single Lighting