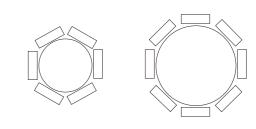

casting aluminum.

3、The lamp is made of two groups of LED lamp-houses, each of which is made of 18 pieces of Small power RGBs. The total power at normal work condition is 18w.

- 4. Lamp protection grade is IP66 and electric shock protection grade is Grade||.
- $5\ensuremath{\,{\rm \sim}}$  Be suitable to be installed on poles, trees or walls for decoration.

6. The mounting structure of the product enables flexible installation. It may be suitable for posts of varying diameters by adding or removing the accessories.

7. Diversified control mode: The product use LED as the lamp-house, which ensures concentration of beam and overall luminance and meanwhile achieve overall and single light color change through the controller.





bracket1





anchor ear







### Arbitrary combinations



#### Arbitrary combinations







#### Installation



step 1





• • •

step 3

POINT LIGHT SOURCE

LED











Power Junction Box EFX-XJRD-JXH-002 Signal Amplifier

Signal Extension Cord EFX-X JRW-FDQ-006A EFX-XXH2-M21G-4P/M21M-4P EFX-XJRW-FDQ-006B -(2×0.5mm<sup>2</sup>+GND)-200

Power+Signal Extension Cord EFX-XDX2-M21G-4P/M21M-4P -(2×0.5mm<sup>2</sup>+2×1.0mm<sup>2</sup>)-1500

Power+Signal Three Join EFX-XDX3-M21G-4P/M21M-4P  $-(2 \times 0.5 \text{mm}^2 + 2 \times 1.0 \text{mm}^2) - (300 + 1000)$ 

#### Specification

| Product Code                     | EFX-XJRX-18/1                                                       | EFX-XJRX-18/4 | EFX-XJRX-18/6 |
|----------------------------------|---------------------------------------------------------------------|---------------|---