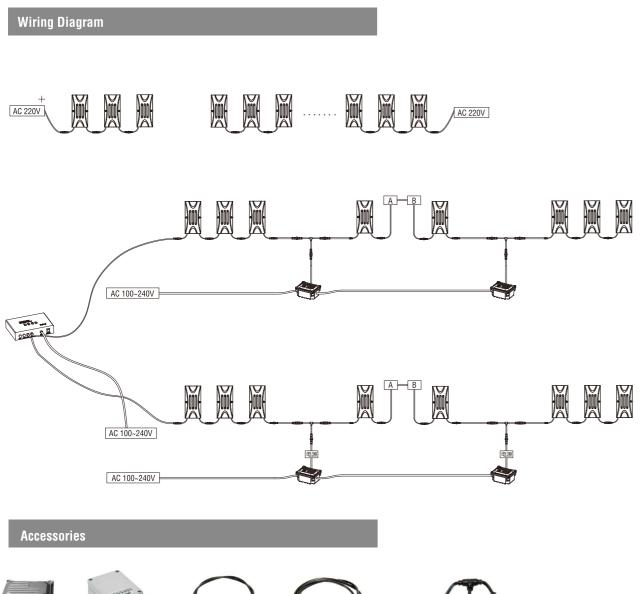

#### The Picture Of Structure Analysis

Application requirements:

1. The driver adopt 24V low-voltage power supply switching.

2. Installation: it needs controller, the distance between the 2 lights should be less than 1M, every 100 lamps needs a power supply, installed in the middle place.

3. Could use LED controller system.

LED POINT LIGHT SOURCE

Accessories

Power Junction Box

EFX-XJRD-JXH-002

EFX-XJRW-FDQ-006B

Signal Amplifier Signal Extension Cord EFX-X XH2-M21G-4P/M21M-4P EFX-XJRW-FDQ-006A