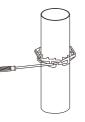

#### Installation

step 1

• • •

step 3

POINT LIGHT SOURCE

LED

Power Junction Box EFX-XJRD-JXH-002 Signal Amplifier

Signal Extension Cord EFX-X JRW-FDQ-006A EFX-XXH2-M21G-4P/M21M-4P EFX-XJRW-FDQ-006B -(2×0.5mm<sup>2</sup>+GND)-200