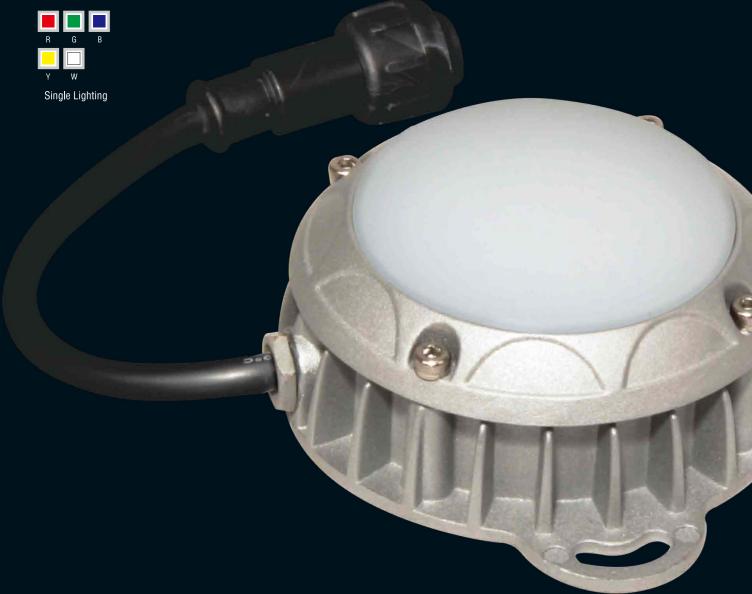

LED **Point Light Source** 

RoHS

(IP66

Œ

Suitable for building outline, eaves, stage, entertainment, outdoor advertising, urban landscape the adornment such as the occasion.

EFX-XJRM1 Point Light SOURCE Series, Stylish and simple design, the light use double sealed structure, it has good waterproof function. The material is high pressure die-casting aluminum, the diffuser adopts high strength PC. Adopts high efficiency and energy saving patch light source, the life time could reach 50000 hours, it is good for Environmental protection.

#### Product Description

1. SMD5050 high brightness as the light source, long life, low power output, high heat plastic die-cast aluminum base, high uniform optical, PC light cover.

2. According to lattice combination theory, using the LED digital programmable controller computer system to realize the different types of cartoon (Gif, Flash), dot-matrix words, pictures (JPG, BMP), and various lighting effects.

3. Excellent waterproof ability.