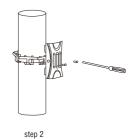

#### Installation

step 1

• • •

step 3

POINT LIGHT SOURCE

LED

Power Junction Box EFX-XJRD-JXH-002 Signal Amplifier

Signal Extension Cord EFX-X JRW-FDQ-006A EFX-XXH2-M21G-4P/M21M-4P EFX-XJRW-FDQ-006B -(2×0.5mm<sup>2</sup>+GND)-200