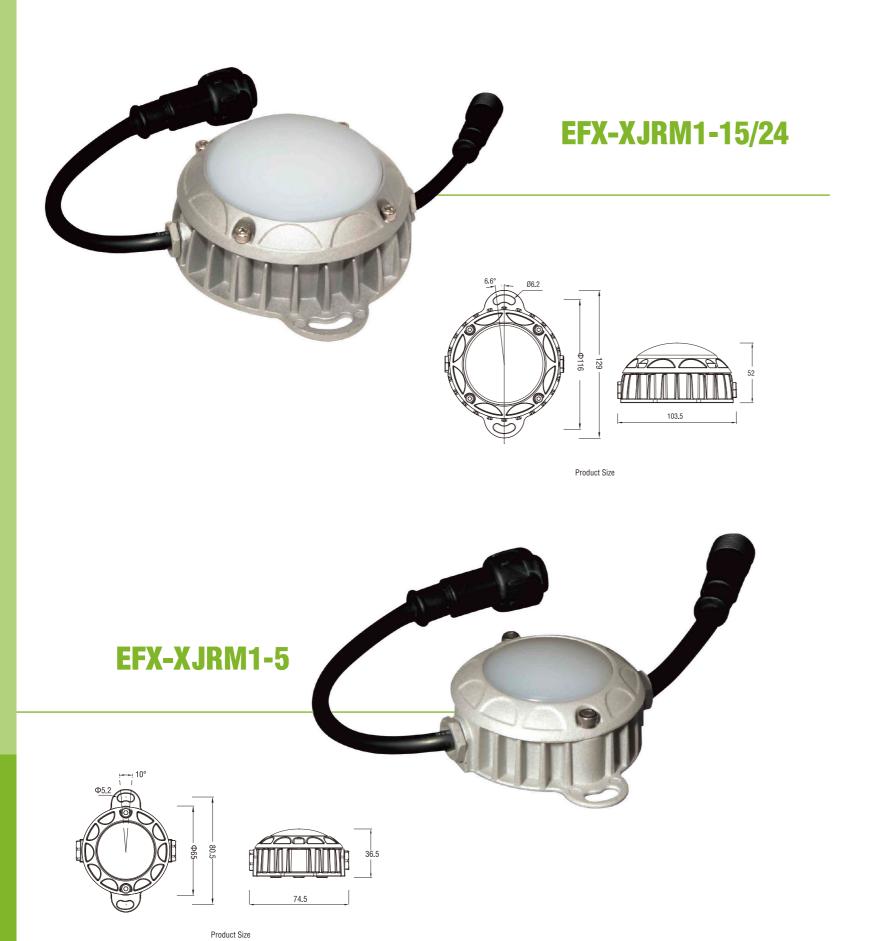

#### EFX-XJRM1-24

#### EFX-XJRM1-15

#### EFX-XJRM1-5

#### Specification

| Product Code                     | EFX-XJRM1-24                | EFX-XJRM1-15                | EFX-XJRM1-5                  |
|----------------------------------|-----------------------------|-----------------------------|------------------------------|
| LED                              | SMD5050                     | SMD5050                     | SMD5050                      |
| LED Quantity                     | 24 PCS                      | 15 PCS                      | 5 PCS                        |
| Rated Power                      | 6W                          | 4W                          | 1W                           |
| Input Voltage                    | 24V                         | 24V                         | 24V                          |
| Protection Grade                 | IP66                        | IP66                        | IP66                         |
| Color                            | RGB                         | RGB                         | RGB                          |
| Control Mode                     | DMX512/Concatenation        | DMX512/Concatenation        | Concatenation                |
| Beam Angle                       | 120°                        | 120°                        | 120°                         |
| Life                             | ≥30000H                     | ≥30000H                     | ≥30000H                      |
| Net Weight                       | 0.6/45                      | 0.6/45                      | 0.6/36                       |
| Gross Weight                     | 0.7/52.5                    | 0.7/52.5                    | 0.5/45                       |
| Temperature Of Working Condition | -25°C~50°C                  | -25°C~50°C                  | -25°C~50°C                   |
| Humidity Of Working Condition    | 10%~90%                     | 10%~90%                     | 10%~90%                      |
| Packing Size (mm)                | 95×80×105<br>545×435×390 75 | 95x80x105<br>545x435x390 75 | 110×55×110<br>595×380×390 90 |