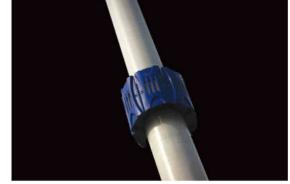

is made of high strength Die casting aluminum.

3、The lamp is made of two groups of LED lamp-houses, each of which is made of 18 pieces of Small power RGBs. The total power at normal work condition is 18w.

- 4. Lamp protection grade is IP66 and electric shock protection grade is Grade||.
- $5\ensuremath{\,{\rm \sim}}$  Be suitable to be installed on poles, trees or walls for decoration.

6. The mounting structure of the product enables flexible installation. It may be suitable for posts of varying diameters by adding or removing the accessories.

7. Diversified control mode: The product use LED as the lamp-house, which ensures concentration of beam and overall luminance and meanwhile achieve overall and single light color change through the controller.





bracket1





anchor ear







### Arbitrary combinations



#### Arbitrary combinations







#### Installation



step 1





• • •

step 3

POINT LIGHT SOURCE

LED











Power Junction Box EFX-XJRD-JXH-002 Signal Amplifier

Signal Extension Cord EFX-X JRW-FDQ-006A EFX-XXH2-M21G-4P/M21M-4P EFX-XJRW-FDQ-006B -(2×0.5mm<sup>2</sup>+GND)-200

Power+Signal Extension Cord EFX-XDX2-M21G-4P/M21M-4P -(2×0.5mm<sup>2</sup>+2×1.0mm<sup>2</sup>)-1500

Power+Signal Three Join EFX-XDX3-M21G-4P/M21M-4P  $-(2 \times 0.5 \text{mm}^2 + 2 \times 1.0 \text{mm}^2) - (300 + 1000)$ 

#### Specification

| Product Code                     | EFX-XJRX-18/1                                                       | EFX-XJRX-18/4 | EFX-XJRX-18/6 |
|----------------------------------|-----------------------------------------------------------