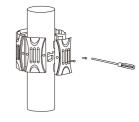

#### Installation

step 1

• • •

step 3

POINT LIGHT SOURCE

LED

Power Junction Box EFX-XJRD-JXH-002 Signal Amplifier

Signal Extension Cord EFX-X JRW-FDQ-006A EFX-XXH2-M21G-4P/M21M-4P EFX-XJRW-FDQ-006B -(2×0.5mm<sup>2</sup>+GND)-200