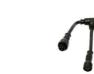

#### Installation

step 1

• • •

step 3

POINT LIGHT SOURCE

LED

Power Junction Box EFX-XJRD-JXH-002 Signal Amplifier

Signal Extension Cord EFX-X JRW-FDQ-006A EFX-XXH2-M21G-4P/M21M-4P EFX-XJRW-FDQ-006B -(2×0.5mm<sup>2</sup>+GND)-200

Power+Signal Extension Cord EFX-XDX2-M21G-4P/M21M-4P -(2×0.5mm<sup>2</sup>+2×1.0mm<sup>2</sup>)-1500

Power+Signal Three Join EFX-XDX3-M21G-4P/M21M-4P  $-(2 \times 0.5 \text{mm}^2 + 2 \times 1.0 \text{mm}^2) - (300 + 1000)$ 