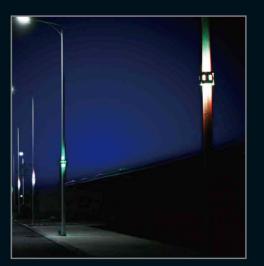

3、The lamp is made of two groups of LED lamp-houses, each of which is made of 18 pieces of Small power RGBs. The total power at normal work condition is 18w.

- 4. Lamp protection grade is IP66 and electric shock protection grade is Grade||.
- $5\ensuremath{\,{\rm \sim}}$  Be suitable to be installed on poles, trees or walls for decoration.

6. The mounting structure of the product enables flexible installation. It may be suitable for posts of varying diameters by adding or removing the accessories.

7. Diversified control mode: The product use LED as the lamp-house, which ensures concentration of beam and overall luminance and meanwhile achieve overall and single light color change through the controller.