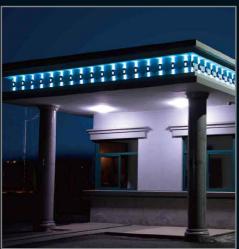

H                                                             |               |               |
| Protection Grade                 | IP66                                                                |               |               |
| Installation mode                | Be suitable to be installed on poles, trees or walls for decoration |               |               |
| Changing mode                    | Seven-color jump,graded,happy valley,and other changes              |               |               |
| Packing Size(mm)                 | 180×90×55<br>405×395×460 <b>56</b>                                  |               |               |

All parameters are measured at 25℃ ambient temperature, 35% humidity experimental enviroment

# **LED Point Light Source**







2013 LIGHTING







LED POINT LIGHT SOURCE

180

www.eco-fx.co.uk



Office 1, 192 Shoreham Street Sheffield S1 4SQ, UK **T: +44(0) 114 321 9610 E: enquiries@eco-fx.co.uk**  Global Partner