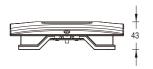

0.6/45                      | 0.6/45                      | 0.6/36                       |
| Gross Weight                     | 0.7/52.5                    | 0.7/52.5                    | 0.5/45                       |
| Temperature Of Working Condition | -25°C~50°C                  | -25°C~50°C                  | -25°C~50°C                   |
| Humidity Of Working Condition    | 10%~90%                     | 10%~90%                     | 10%~90%                      |
| Packing Size (mm)                | 95×80×105<br>545×435×390 75 | 95x80x105<br>545x435x390 75 | 110×55×110<br>595×380×390 90 |

All parameters are measured at 25°C ambient temperature, 35% humidity experimental environment

# **LED Point Light Source**







2013 LIGHTING

LED POINT LIGHT SOURCE



### EFX-XJRX-J18







Product Size

#### Material and Features

1. Its covers adopt aluminum die-casting materials with plastic coating on surface.

2. The diffuser is made of PVC and the lamp house is made of high strength Die casting aluminum.

3、The lamp is made of two groups of LED lamp-houses, each of which is made of 18 pieces of Small power RGBs. The total power at normal work condition is 18w.

- 4. Lamp protection grade is IP66 and electric shock protection grade is Grade||.
- $5\ensuremath{\,{\rm \sim}}$  Be suitable to be installed on poles, trees or walls for decoration.

6. The mounting structure of the product enables flexible installation. It may be suitable for posts of varying diameters by adding or removing the accessories.

7. Diversified control mode: The product use LED as the lamp-house,