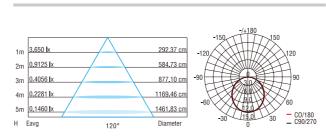

#### EFX-XJRM1-24

#### Specification

| Product Code                     | EFX-XJRM1-24                | EFX-XJRM1-15                | EFX-XJRM1-5                  |
|----------------------------------|-----------------------------|-----------------------------|------------------------------|
| LED                              | SMD5050                     | SMD5050                     | SMD5050                      |
| LED Quantity                     | 24 PCS                      | 15 PCS                      | 5 PCS                        |
| Rated Power                      | 6W                          | 4W                          | 1W                           |
| Input Voltage                    | 24V                         | 24V                         | 24V                          |
| Protection Grade                 | IP66                        | IP66                        | IP66                         |
| Color                            | RGB                         | RGB                         | RGB                          |
| Control Mode                     | DMX512/Concatenation        | DMX512/Concatenation        | Concatenation                |
| Beam Angle                       | 120°                        | 120°                        | 120°                         |
| Life                             | ≥30000H                     | ≥30000H                     | ≥30000H                      |
| Net Weight                       | 0.6/45                      | 0.6/45                      | 0.6/36                       |
| Gross Weight                     | 0.7/52.5                    | 0.7/52.5                    | 0.5/45                       |
| Temperature Of Working Condition | -25°C~50°C                  | -25°C~50°C                  | -25°C~50°C                   |
| Humidity Of Working Condition    | 10%~90%                     | 10%~90%                     | 10%~90%                      |
| Packing Size (mm)                | 95×80×105<br>545×435×390 75 | 95x80x105<br>545x435x390 75 | 110×55×110<br>595×380×390 90 |