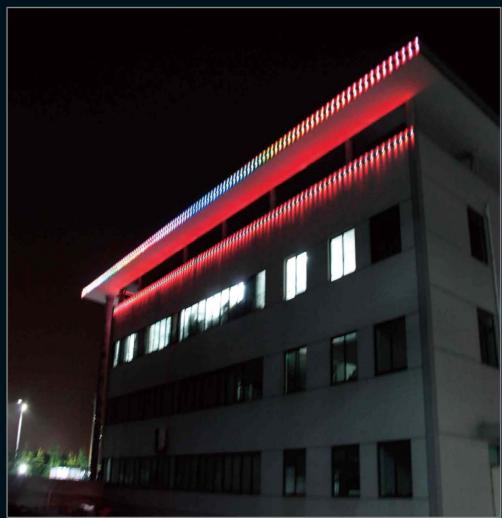

LED **Point Light Source** 

RoHS

(IP66

Œ

Suitable for building outline, eaves, stage, entertainment, outdoor advertising, urban landscape the adornment such as the occasion.

EFX-XJRM1 Point Light SOURCE Series, Stylish and simple design, the light use double sealed structure, it has good waterproof function. The material is high pressure die-casting aluminum, the diffuser adopts high strength PC. Adopts high efficiency and energy saving patch light source, the life time could reach 50000 hours, it is good for Environmental protection.

## The Picture