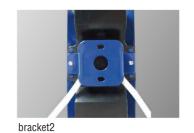

bracket1

anchor ear

6. The mounting structure of the product enables flexible installation. It may be suitable for posts of varying diameters by adding or removing the accessories.

7. Diversified control mode: The product use LED as the lamp-house, which ensures concentration of beam and overall luminance and meanwhile achieve overall and single light color change through the controller.