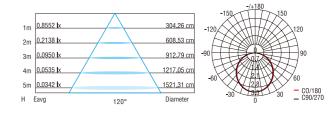

#### EFX-XJRM1-5

#### Specification

| Product Code                     | EFX-XJRM1-24                | EFX-XJRM1-15                | EFX-XJRM1-5                  |
|----------------------------------|-----------------------------|-----------------------------|------------------------------|
| LED                              | SMD5050                     | SMD5050                     | SMD5050                      |
| LED Quantity                     | 24 PCS                      | 15 PCS                      | 5 PCS                        |
| Rated Power                      | 6W                          | 4W                          | 1W                           |
| Input Voltage                    | 24V                         | 24V                         | 24V                          |
| Protection Grade                 | IP66                        | IP66                        | IP66                         |
| Color                            | RGB                         | RGB                         | RGB                          |
| Control Mode                     | DMX512/Concatenation        | DMX512/Concatenation        | Concatenation                |
| Beam Angle                       | 120°                        | 120°                        | 120°                         |
| Life                             | ≥30000H                     | ≥30000H                     | ≥30000H                      |
| Net Weight                       | 0.6/45                      | 0.6/45                      | 0.6/36                       |
| Gross Weight                     | 0.7/52.5                    | 0.7/52.5                    | 0.5/45                       |
| Temperature Of Working Condition | -25°C~50°C                  | -25°C~50°C                  | -25°C~50°C                   |
| Humidity Of Working Condition    | 10%~90%                     | 10%~90%                     | 10%~90%                      |
| Packing Size (mm)                | 95×80×105<br>545×435×390 75 | 95x80x105<br>545x435x390 75 | 110×55×110<br>595×380×390 90 |