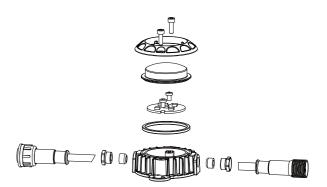

## The Picture

#### The Picture Of Structure Analysis

Application requirements:

1. The driver adopt 24V low-voltage power supply switching.

2. Installation: it needs controller, the distance between the 2 lights should be less than 1M, every 100 lamps needs a power supply, installed in the middle place.