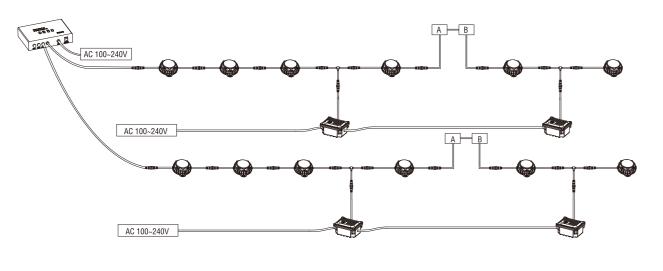

#### The Picture Of Structure Analysis

Application requirements:

1. The driver adopt 24V low-voltage power supply switching.

2. Installation: it needs controller, the distance between the 2 lights should be less than 1M, every 100 lamps needs a power supply, installed in the middle place.

3. Could use LED controller system.

LED POINT LIGHT SOURCE

Accessories

Power Junction Box

EFX-XJRD-JXH-002

EFX-XJRW-FDQ-006B

Signal Amplifier Signal Extension Cord EFX-X XH2-M21G-4P/M21M-4P EFX-XJRW-FDQ-006A

#### Installation

step 1

• • •

step 3

POINT LIGHT SOURCE

LED

Power Junction Box EFX-XJRD-JXH-002 Signal Amplifier

Signal Extension Cord EFX-X JRW-FDQ-006A EFX-XXH2-M21G-4P/M21M-4P EFX-XJRW-FDQ-006B -(2×0.5mm<sup>2</sup>+GND)-200

Power+Signal Extension Cord EFX-XDX2-M21G-4P/M21M-4P -(2×0.5mm<sup>2</sup>+2×1.0mm<sup>2</sup>)-1500

Power+Signal Three Join EFX-XDX3-M21G-4P/M21M-4P  $-(2 \times 0.5 \text{mm}^2 + 2 \times 1.0 \text{mm}^2) - (300 + 1000)$ 