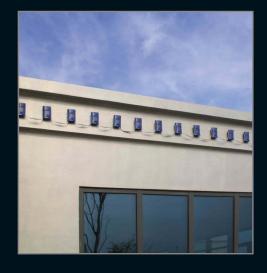

00H                                                             |               |               |
| Protection Grade                 | IP66                                                                |               |               |
| Installation mode                | Be suitable to be installed on poles, trees or walls for decoration |               |               |
| Changing mode                    | Seven-color jump,graded,happy valley,and other changes              |               |               |
| Packing Size(mm)                 | 180×90×55<br>405×395×460 <b>56</b>                                  |               |               |

All parameters are measured at 25℃ ambient temperature, 35% humidity experimental enviroment

# **LED Point Light Source**







2013 LIGHTING







LED POINT LIGHT SOURCE

180

www.eco-fx.co.uk



Office 1, 192 Shoreham Street Sheffield S1 4SQ, UK **T: +44(0) 114 321 9610 E: enquiries@eco-fx.co.uk**  Global Partner