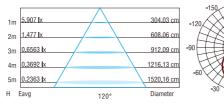

#### Light Distribution Curve

#### Specification

| Product Code                     | EFX-XJRM1-24                | EFX-XJRM1-15                | EFX-XJRM1-5                  |
|----------------------------------|-----------------------------|-----------------------------|------------------------------|
| LED                              | SMD5050                     | SMD5050                     | SMD5050                      |
| LED Quantity                     | 24 PCS                      | 15 PCS                      | 5 PCS                        |
| Rated Power                      | 6W                          | 4W                          | 1W                           |
| Input Voltage                    | 24V                         | 24V                         | 24V                          |
| Protection Grade                 | IP66                        | IP66                        | IP66                         |
| Color                            | RGB                         | RGB                         | RGB                          |
| Control Mode                     | DMX512/Concatenation        | DMX512/Concatenation        | Concatenation                |
| Beam Angle                       | 120°                        | 120°                        | 120°                         |
| Life                             | ≥30000H                     | ≥30000H                     | ≥30000H                      |
| Net Weight                       | 0.6/45                      | 0.6/45                      | 0.6/36                       |
| Gross Weight                     | 0.7/52.5                    | 0.7/52.5                    | 0.5/45                       |
| Temperature Of Working Condition | -25°C~50°C                  | -25°C~50°C                  | -25°C~50°C                   |
| Humidity Of Working Condition    | 10%~90%                     | 10%~90%                     | 10%~90%                      |
| Packing Size (mm)                | 95×80×105<br>545×435×390 75 | 95x80x105<br>545x435x390 75 | 110×55×110<br>595×380×390 90 |