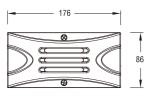

| 0.6/45                      | 0.6/45                      | 0.6/36                       |
| Gross Weight                     | 0.7/52.5                    | 0.7/52.5                    | 0.5/45                       |
| Temperature Of Working Condition | -25°C~50°C                  | -25°C~50°C                  | -25°C~50°C                   |
| Humidity Of Working Condition    | 10%~90%                     | 10%~90%                     | 10%~90%                      |
| Packing Size (mm)                | 95×80×105<br>545×435×390 75 | 95x80x105<br>545x435x390 75 | 110×55×110<br>595×380×390 90 |

All parameters are measured at 25°C ambient temperature, 35% humidity experimental environment

# **LED Point Light Source**







2013 LIGHTING

LED POINT LIGHT SOURCE



### EFX-XJRX-J18







Product Size

#### Material and Features

1. Its covers adopt aluminum die-casting materials with plastic coating on surface.

2. The diffuser is made of PVC and the lamp house is made of high strength Die casting aluminum.

3、The lamp is made of two groups of LED lamp-houses, each of which is made of 18 pieces of Small power RGBs. The total power at normal work condition is 18w.

- 4. Lamp protection grade is IP66 and electric shock protection grade is Grade||.
- $5\ensuremath{\,{\rm \sim}}$  Be suitable to be installed on poles, trees or walls for decoration.

6. The mounting structure of the product enables flexible installation. It may be suitable for posts of varying diameters by adding or removing the accessories.

7. Diversified control mode: The product use LED as the lamp-hous