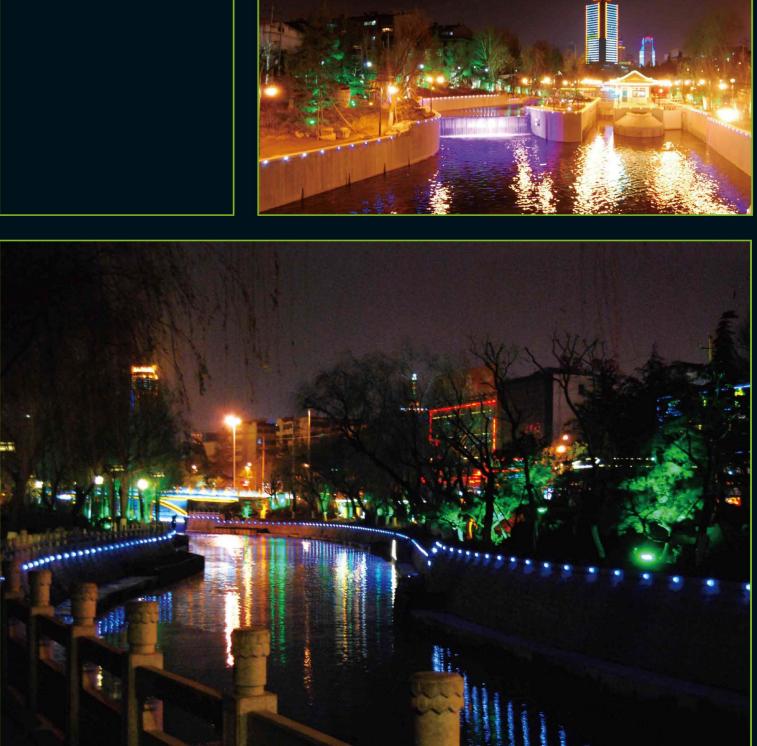

LED **Point Light Source** 

RoHS

(IP66

Œ

Suitable for building outline, eaves, stage, entertainment, outdoor advertising, urban landscape the adornment such as the occasion.

EFX-XJRM1 Point Light SOURCE Series, Stylish and simple design, the light use double sealed structure, it has good waterproof function. The material is high pressure die-casting aluminum, the diffuser adopts high strength PC. Adopts high efficiency and energy saving patch light source, the life time could reach 50000 hours, it is good for Environmental protection.

## The Picture