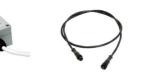

3. Could use LED controller system.

LED POINT LIGHT SOURCE

Accessories

Power Junction Box

EFX-XJRD-JXH-002

EFX-XJRW-FDQ-006B

Signal Amplifier Signal Extension Cord EFX-X XH2-M21G-4P/M21M-4P EFX-XJRW-FDQ-006A

EFX-X-(2×0.5mm<sup>2</sup>+GND)-200

Power+Signal Extension Cord EFX-X DX2-M21G-4P/M21M-4P EFX-X -(2×0.5mm<sup>2</sup>+2×1.0mm<sup>2</sup>)-1500

Power+Signal Three Joint EFX-X DX3-M21G-4P/M21M-4P EFX-X-(2×0.5mm<sup>2</sup>+2×1.0mm<sup>2</sup>)-(300+1000)