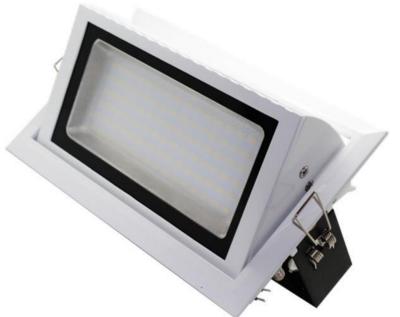

## ED Recessed Ceiling Wall Wash 35w

LED Downlight - EFX-WW23035W

## LED Downlight 25w - EFX-WW23035W

The Eco-FX LED Wall Wash offers high luminosity COB LEDs giving efficient heat dissapation and produces a softer light. The long life driver offers constant current and voltage.

## Technical 35w

EFX-WW23035W

230mm x 140mm X 140mm

120°

110-265Vac

50/60 Hz

35W 0.9

LG SMD5630