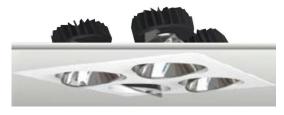

**Operating Temperature IP** Rating Technical 26w (Single)

EFX-RDLDA126

330mm x 180mm & 330mm x 330mm

40°

110-265Vac

50/60 Hz

26W x2 36VDC

700mA