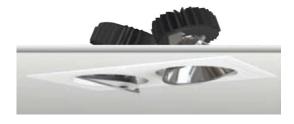

**Operating Temperature IP** Rating Technical 26w (Single)

EFX-RDLDA126

330mm x 180mm & 330mm x 330mm

40°

110-265Vac

50/60 Hz

26W x2 36VDC

700mA