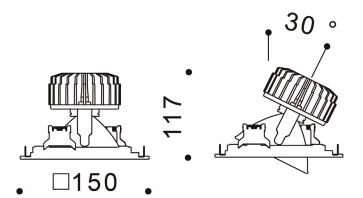

# Dimensions

**Operating Temperature IP** Rating Technical 26w (Single)

EFX-RDLDA126

330mm x 180mm & 330mm x 330mm

40°

110-265Vac

50/60 Hz

26W x2 36VDC

700mA