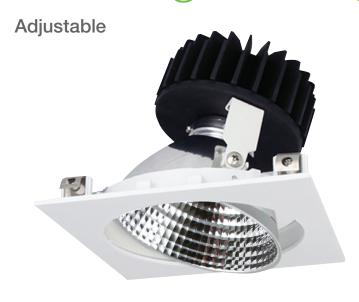

#### LED Multi Combo Recessed Downlight Range - EFX-RDLDA126

The Eco-FX LED Gridlight offers high luminosity giving efficient heat dissapation. The long life driver offers constant current and voltage. Offering total flexibility in the retail environment.

**Operating Temperature IP** Rating Technical 26w (Single)

EFX-RDLDA126

330mm x 180mm & 330mm x 330mm

40°

110-265Vac

50/60 Hz

26W x2 36VDC

700mA