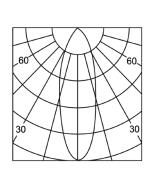

## Photometric

| h(m) | D(m) | E(lx) |
|------|------|-------|
|      | 20°  |       |
| 1    | 0.31 | 4726  |
| 2    | 0.62 | 1181  |
| 3    | 0.92 | 525.1 |
| 4    | 1.23 | 295.4 |
| 5    | 1.54 | 189   |
|      |      |       |

20°