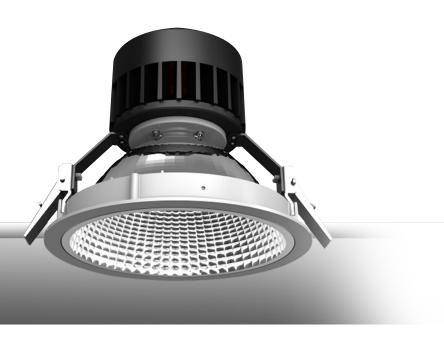

#### LED Downlight 25w - EFX-RDL25W

The Eco-FX LED Downlight offers high luminosity COB LEDs giving efficient heat dissapation (junction temperature 70°c) and produces a softer light. The long life driver offers constant current and voltage. **Product Code** 