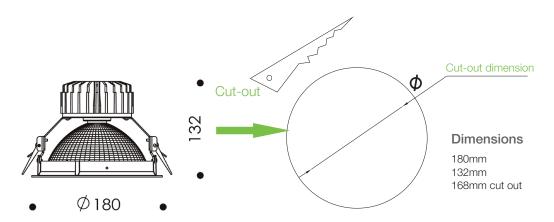

## LED Downlight Dimensions and Cut-out view

Ø180mm x 132mm

40°

110-265Vac

50/60 Hz

36V

700mA

0.93

Bridgelux