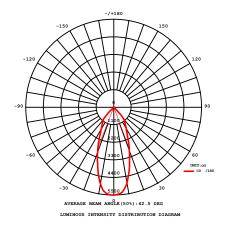

# LED Downlight Light Distribution and Illuminance

illumination when the luminatie is at differen

Beam Angle 40° 54W Data