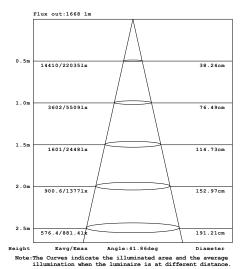

# LED Downlight Light Distribution and Illuminance

illumination when the luminatie is at differen

Beam Angle 40° 54W Data