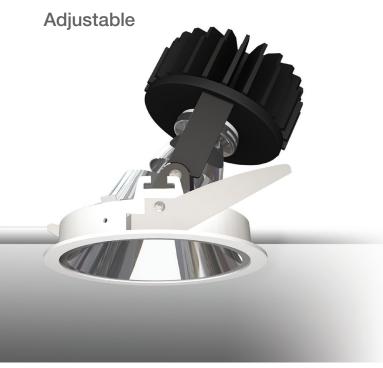

## LED Downlight 25w - EFX-RADL25W135

The Eco-FX LED Downlight offers high luminosity COB LEDs giving efficient heat dissapation and produces a softer light. The long life driver offers constant current and voltage.

**Operating Temperature** 

IP Rating

Cut Out

Tilt

| Tool | hn | 00 | OEW |
|------|----|----|-----|
| Tec  |    | Ca | 25w |

EFX-RADL25W135

Ø135mm x 149mm

40°