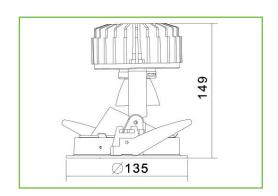

**Operating Temperature** 

IP Rating

Cut Out

Tilt

| Tool | hn | 00 | OEW |
|------|----|----|-----|
| Tec  |    | Ca | 25w |

EFX-RADL25W135

Ø135mm x 149mm

40°