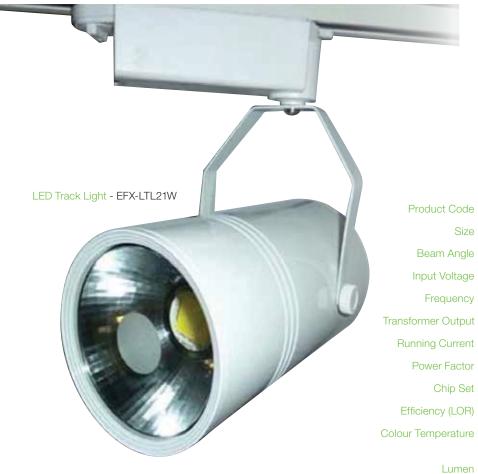

## LED Track Light 21w

Efficacy

CRI

Epistar

98%

0.9

Warm White 2700-3300k Cool White 5000-6000k

Warm White 1409lm Cool White 1500lm

Technical 21w

Ø110mm x 190mm x 190mm

EFX-LTL21W

110-265Vac

50/60 Hz

21W

550mA

Warm White 67 lm/w Cool White 71.43 lm/w

Warm White >80 Cool White >75

50°

40°

40°

-40° / +50°

20

## LED Track Light 21w - EFX-LTL21W

EcoFx's Led Track Light offers retailers an unrestricted level of flexibility, whatever the retail space. The excellent design means that it is not only suited to large store area lighting. High street stores can also utilise this product to combine area and accent lighting and drive down the overall cost of the store lighting without compromising style.